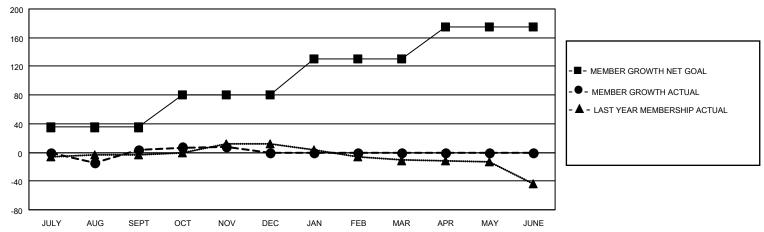

## District 27 A1

| Clubs         |               |             |               | Members               |                         |                         |                                                    |  |
|---------------|---------------|-------------|---------------|-----------------------|-------------------------|-------------------------|----------------------------------------------------|--|
|               | RESULTS FOR   | R 2020-2021 |               | RESULTS FOR 2020-2021 |                         |                         |                                                    |  |
| QUARTER       | NEW CLUB GOAL | NEW CLUBS   | DROPPED CLUBS | QUARTER MEM           | MBER GROWTH NET<br>GOAL | MEMBER GROWTH<br>ACTUAL | DROPPED<br>MEMBERS ACTUAL<br>(including transfers) |  |
| JULY/AUG/SEPT | 0             | 0           | 0             | JULY/AUG/SEPT         | 35                      | 51                      | 43                                                 |  |
| OCT/NOV/DEC   | 1             | 0           | 0             | OCT/NOV/DEC           | 45                      | 26                      | 21                                                 |  |
| JAN/FEB/MAR   | 0             | 0           | 0             | JAN/FEB/MAR           | 50                      | 0                       | 0                                                  |  |
| APR/MAY/JUNE  | 1             | 0           | 0             | APR/MAY/JUNE          | 45                      | 0                       | 0                                                  |  |